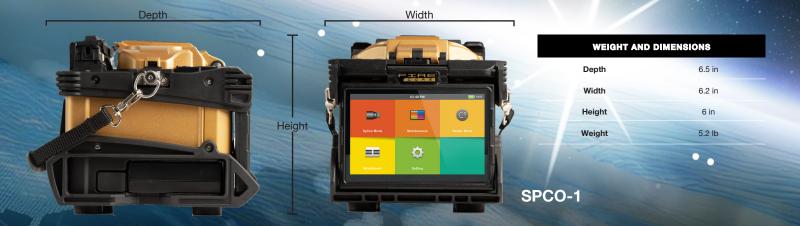

| SPECIFICATIONS      | CORE                                                                          |
|---------------------|-------------------------------------------------------------------------------|
| Alignment Method    | Core Alignment                                                                |
| Number of Fibers    | Single                                                                        |
| Typical Splice Loss | SM: 0.01dB / MM: 0.01dB / DS: 0.03dB / NZDS: 0.03dB / G.657: 0.0dB            |
| Splice Time         | Quick Mode: Avg. 4 sec / SM Mode: Avg. 5 sec / Auto Mode: Avg. 7 sec          |
| Heating Time        | Quick: 9s / Average: 13s                                                      |
| Protection Sleeve   | 20 mm - 60 mm                                                                 |
| Battery             | Battery Capacity: 7000mAh / Operation Cycle: 400+ cycles (Splicing + Heating) |
| Magnification       | x360, x520                                                                    |
| Motors              | 6                                                                             |